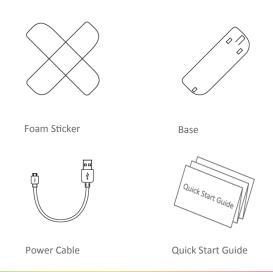

--------|---------------------|----------------------------|
|               | Power Consumption   | ≤ 10dBm                    |
|               | Trigger Angle       | >3°                        |
| Other         | Charging Voltage    | 5V                         |
|               | Battery Life        | 3 Months                   |
|               | Battery Capacity    | 450mAh/1.66Wh              |
|               | Charging Humidity   | 0%~40%                     |
|               | Working Temperature | -10℃ ~55℃ (14°F~131°F)     |
|               | Working Humidity    | 10%~90%                    |
|               | Dimension           | 83×30×12mm(3.2'×1.2'×0.5') |
|               | Weight              | 30g (0.07lb)               |

## **Dimension**



## Accessories (Reference)