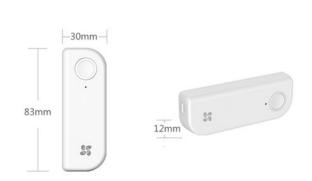

## **Dimension**

## Specification

| Specification | Working Frequency   | 433MHz                     |
|---------------|---------------------|----------------------------|
|               | Power Consumption   | ≤ 10dBm                    |
|               | Trigger Angle       | >3°                        |
| Other         | Charging Voltage    | 5V                         |
|               | Battery Life        | 3 Months                   |
|               | Battery Capacity    | 450mAh/1.66Wh              |
|               | Charging Humidity   | 0%~40%                     |
|               | Working Temperature | -10℃ ~55℃ (14°F~131°F)     |
|               | Working Humidity    | 10%~90%                    |
|               | Dimension           | 83×30×12mm(3.2'×1.2'×0.5') |
|               | Weight              | 30g (0.07lb)               |